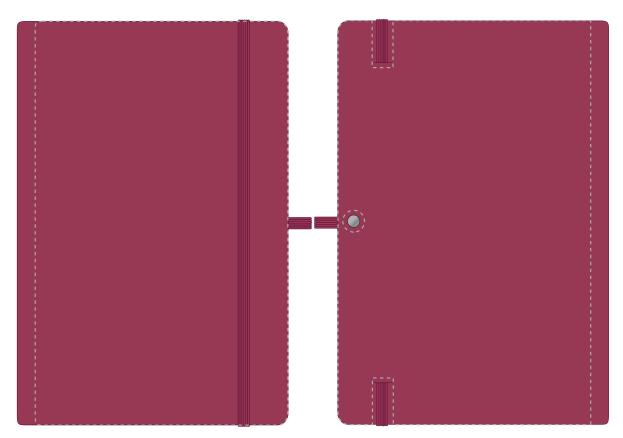

## PANTONE REFERENCE(S)

Debossing / Foil Blocking (Edge to Edge)

**ARTWORK SCALE 50%** 

The dashed line is to demonstrate print area and will not appear on your printed item